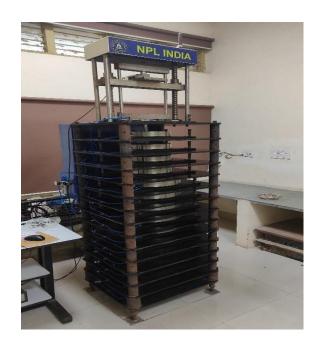

#### Load Cell Calibration Capability as per IS 4169, ISO/IEC 376, ASTM E74

I) Dead Weight Force Calibration Machine: Accuracy: Less than 100ppm

Capacity: 5kN in Compression & Tensile Mode

ii) Force Comparator Machine :Accuracy: Less than 500ppm