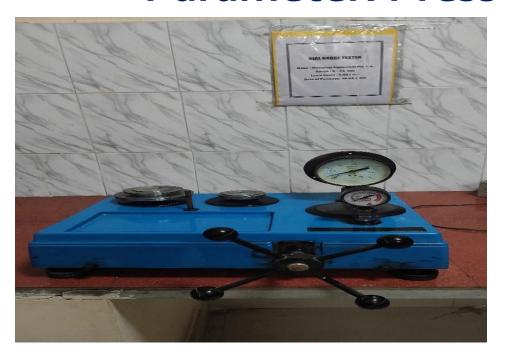

### Parameter: Pressure

Equipment

Pressure gauge including B P Meter

Range/ Accuracy

-1 to 1100 kg./cm<sup>2</sup> with an accuracy of 0.1%