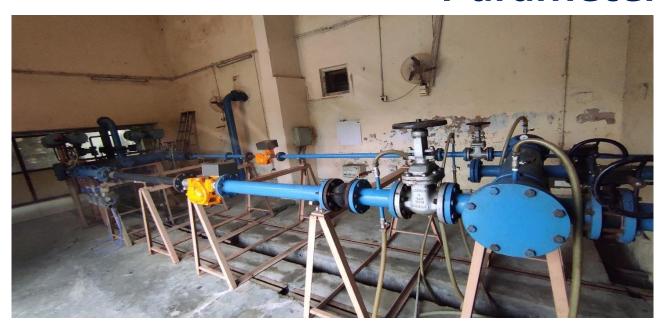

# **Parameter: Flow**

Equipment

Flow Meter

Range/ Accuracy

upto 100mm

### **Parameter: Flow**

**Equipment** 

Water Meter Calibration Facility by Primary Method

Range/ Accuracy

using gravimetric method