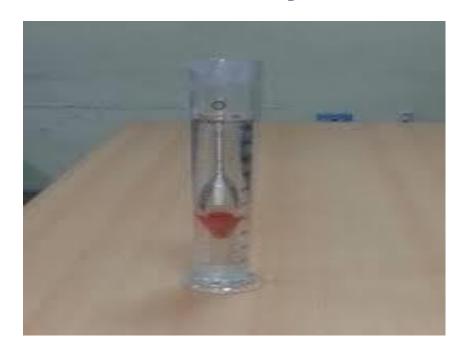

# Parameter: Hydrometer

Equipment

Density, Brix, Twiddle etc.

Range/ Accuracy

0.6 to 1.5g/cc with least count 0.0005g/cc