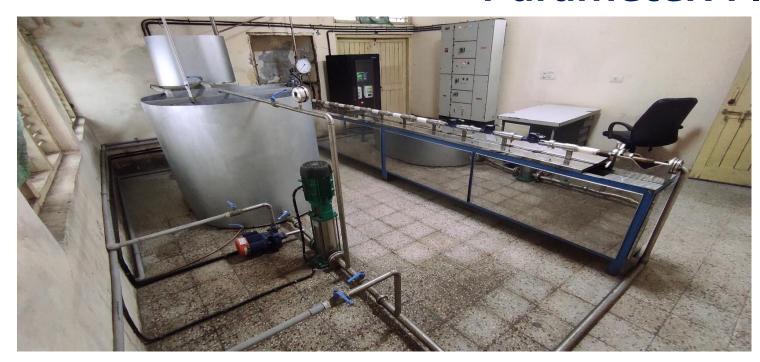

### **Parameter: Flow**

**Equipment** 

Water Meter Calibration Facility by Primary Method

Range/ Accuracy

using gravimetric method