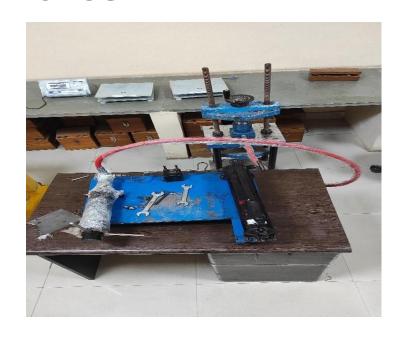

#### Load Cell Calibration Capability as per IS 4169, ISO/IEC 376, ASTM E74

I) Dead Weight Force Calibration Machine: Accuracy: Less than 100ppm

Capacity: 5kN in Compression & Tensile Mode

ii) Force Comparator Machine :Accuracy: Less than 500ppm