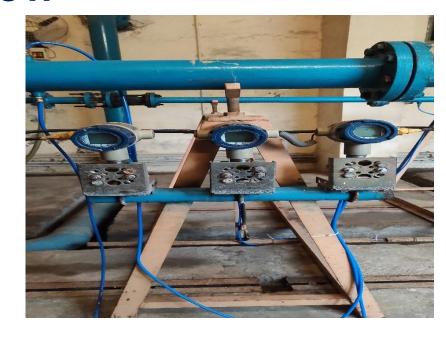

# **Parameter: Flow**

Equipment

Flow Meter

Range/ Accuracy

upto 100mm

### **Parameter: Flow**

**Equipment** 

Water Meter Calibration Facility by Primary Method

Range/ Accuracy

using gravimetric method