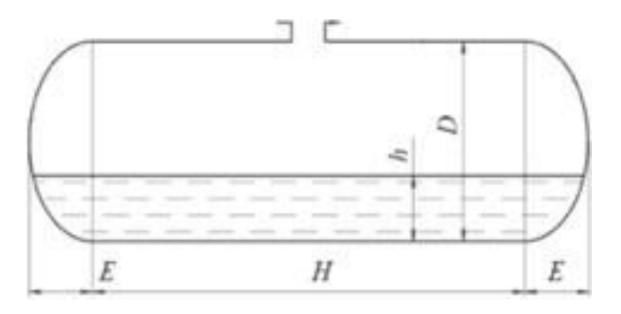

## **Parameter: Tank Calibration**

#### **Calibration of Tank**

- Horizontal and Vertical Land Tanks Calibration
- Ship and Barge Tank Volume
- Petroleum and chemical storage tank