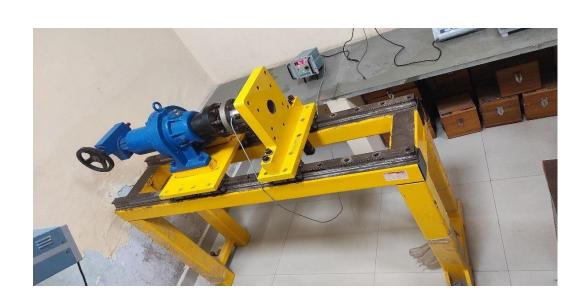

Capacity: 50kN in Compression & Tensile Mode

Parameter: Torque

**Equipment** 

**Torque Calibration Machine** 

Range/ Accuracy

0.1Nm to 1000Nm