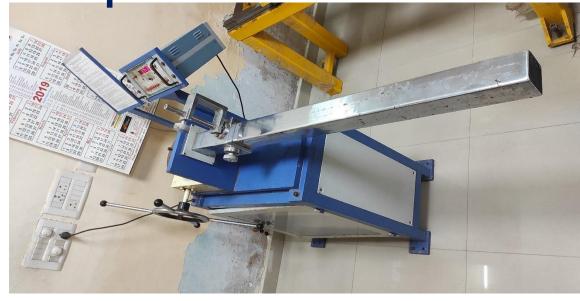

Capacity: 50kN in Compression & Tensile Mode

Parameter: Torque

**Equipment** 

**Torque Calibration Machine** 

Range/ Accuracy

0.1Nm to 1000Nm