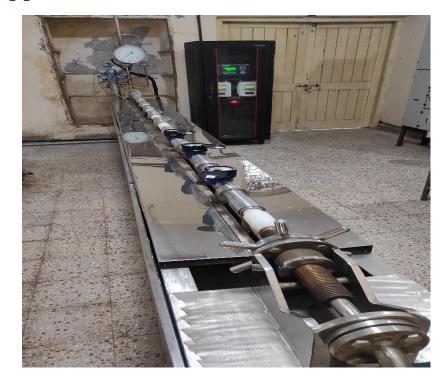

# **Parameter: Flow**

Equipment

Flow Meter

Range/ Accuracy

upto 100mm

### **Parameter: Flow**

**Equipment** 

Water Meter Calibration Facility by Primary Method

Range/ Accuracy

using gravimetric method