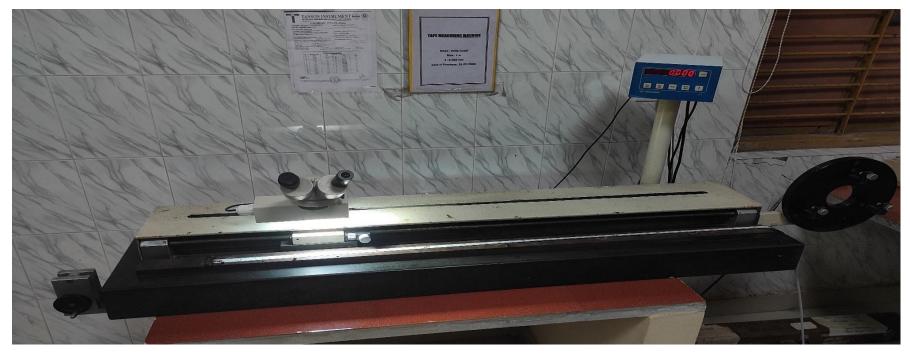

# **Parameter: Dimensional Measurements**

Equipment

Tape/ Length Measures

Range/ Accuracy

0 to 100m

Calibrated against Digital Tape measure of least count 5µm